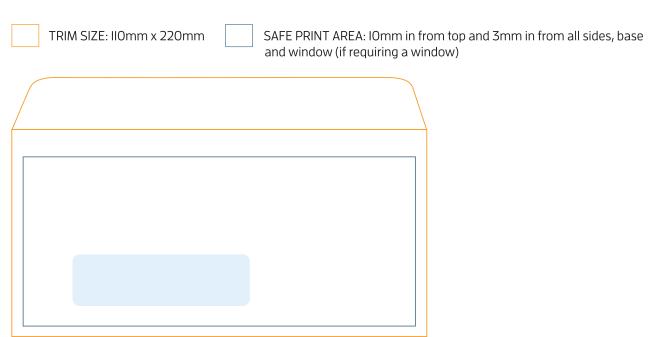

### DL ENVELOPES (OPENING ON LONG EDGE)

SIZE: II0mm x 220mm

> Standard window is 28mm x 95mm, 32mm fom the left and 16mm from the base